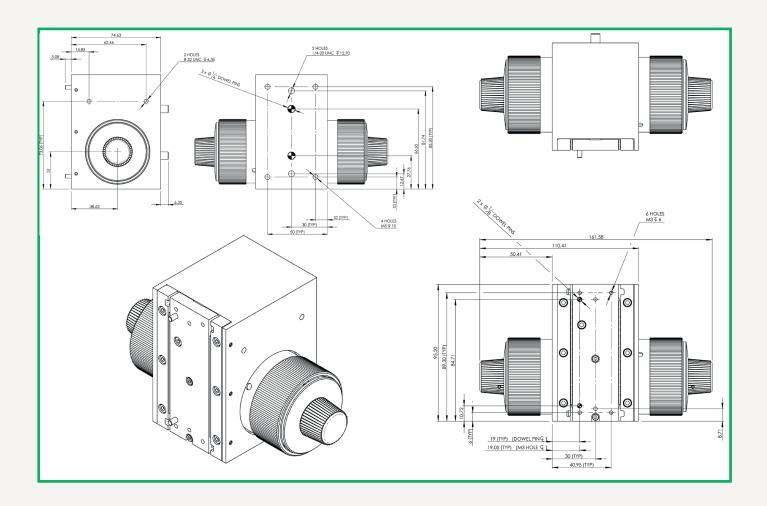

#### **Dimensions**

### **Specifications**

| Specification                                | Value       |
|----------------------------------------------|-------------|
| Maximum Travel Range                         | 29 mm       |
| Load Capacity                                | 5 kg        |
| Resolution (per full rotation of fine focus) | 220 microns |