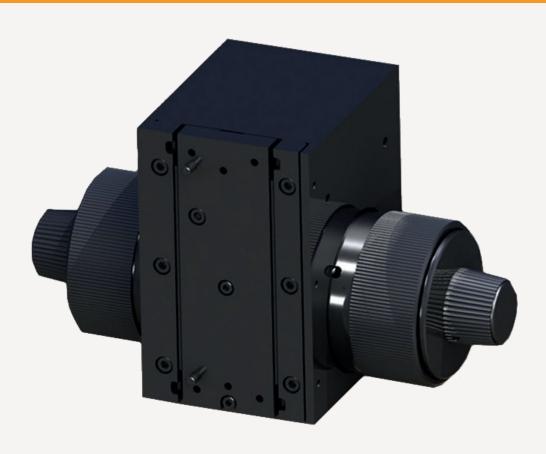

# FB201 Manual Focus Block

The FB201 from Prior Scientific is a manual focus block, ideal for OEM applications requiring manual, fine focus adjustments. Rack and pinion mount allows smooth, precise focussing over 29 mm of travel. A large coarse focus mechanism incorporates a slip clutch and focus adjustment. Fine focus adjustment control is graduated in two micron divisions throughout the fine focus range. The focus block can be easily adapted to various mounting configurations.

### FB201

Manual Focus Block