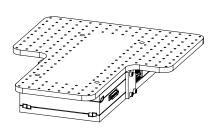

# Universal manual or motorized stage for microscope movement

Providing a method to precisely move microscopes whilst allowing the sample to remain stationary, the Microscope Translation Stage from Prior Scientific is compatible with all modern research microscopes, and is ideal for electrophysiological and neuroscientific applications. Available in motorized or manual versions, it allows the user to move any modern research microscope, up to 60 kg in weight, to a desired position, and quickly return to an area of interest

- Offering 50 x 50 mm of travel
- 60 kg weight capacity