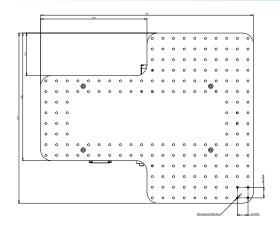

# **MOTORIZED Z-DECK DIMENSIONS**

#### **SPECIFICATION S**

| SPECIFICATION                 | VALUE                     |
|-------------------------------|---------------------------|
| Max travel range (mm)         | 50 x 50                   |
| 3 . ,                         |                           |
| Resolution (ZDP50T only) (µm) | 0.02                      |
| Max load capacity             | 60                        |
| Stepper motor (ZDP50T only)   | 2 phase, 1 amp per phase, |
|                               | micro stepping            |
| Profile (mm)                  | 99.2 (approx)             |