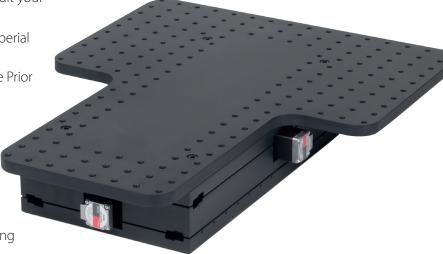

# Universal manual or motorized stage for microscope movement

Providing a method to precisely move microscopes whilst allowing the sample to remain stationary, the Microscope Translation Stage from Prior Scientific is compatible with all modern research microscopes, and is ideal for electrophysiological and neuroscientific applications. Available in motorized or manual versions, it allows the user to move any modern research microscope, up to 60 kg in weight, to a desired position, and quickly return to an area of interest

#### **Convenient:**

 Available in manual or motorized versions to suit your needs

Integrated universal mounts for metric and imperial vibration tables

Designed to be seamlessly compatible with the Prior Z-Deck, V-Deck and HZP stands.

- Offering 50 x 50 mm of travel
- 60 kg weight capacity