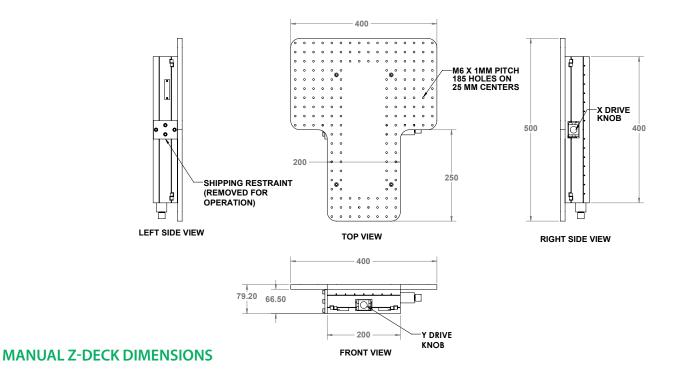

#### **SPECIFICATION S**

| SPECIFICATION                 | VALUE                     |
|-------------------------------|---------------------------|
| Max travel range (mm)         | 50 x 50                   |
| 3 . ,                         |                           |
| Resolution (ZDP50T only) (µm) | 0.02                      |
| Max load capacity             | 60                        |
| Stepper motor (ZDP50T only)   | 2 phase, 1 amp per phase, |
|                               | micro stepping            |
| Profile (mm)                  | 99.2 (approx)             |